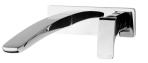

## RUSH WALL BATH MIXER SET 230MM

### **AVAILABLE IN**

RU784 CHR Chrome

RU784 MB Matte Black