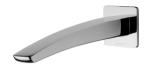

## RUSH RUSH WALL BATH OUTLET 230MM









Brushed Nickel Matte Black

## INFORMATION

Temperature Rating 1 - 75°C

Pressure Rating 150 - 500kPa



## MAINTENANCE AND CARE:

- All surfaces should be cleaned with mild liquid detergent or soap and water.

- Do not use cream cleaners or citrus based cleaning products, as they are abrasive.
- Use of unsuitable cleaning agents may damage the surface.
- Any damage caused in this way will not be covered by warranty.

Please visit https://www.phoenixtapware.com.au/warranty to view the full warranty

While we aim to ensure the specifications shown are correct at time of printing, Phoenix Tapware reserves the right to make modifications without prior notice. Always use the physical product measurements for mark-ups and roughing-in as the line drawing shown may differ from the actual pr