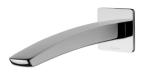

## **RUSH WALL BASIN OUTLET 180MM**

60 35

### **AVAILABLE IN**

RU774 CHR Chrome

Brushed Nickel Matte Black

RU774 MB