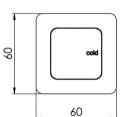

## **RUSH**

### **RUSH WALL TOP ASSEMBLIES**







# **AVAILABLE IN**





39











RU060 CHR Chrome

Brushed Nickel Matte Black

RU060 MB

#### **INFORMATION**

Temperature Rating 1 - 75°C

Pressure Rating 150 - 500kPa





### MAINTENANCE AND CARE:

- All surfaces should be cleaned with mild liquid detergent or soap and water.
- Do not use cream cleaners or citrus based cleaning products, as they are abrasive.
- Use of unsuitable cleaning agents may damage the surface.
- Any damage caused in this way will not be covered by warranty.

Please visit https://www.phoenixtapware.com.au/warranty to view the full warranty



While we aim to ensure the specifications shown are correct at time of printing, Phoenix Tapware reserves the right to make modifications without prior notice. Always use the physical product measurements for mark-ups and roughing-in as the