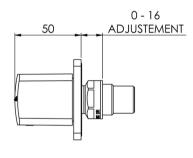

## **RUSH**

### **RUSH WALL TOP ASSEMBLIES**







# **AVAILABLE IN**





39











RU060 CHR Chrome

Brushed Nickel Matte Black

RU060 MB

#### **INFORMATION**

Temperature Rating 1 - 75°C

Pressure Rating 150 - 500kPa





### MAINTENANCE AND CARE:

- All surfaces should be cleaned with mild liquid detergent or soap and water.
- Do not use cream cleaners or citrus based cleaning products, as they are abrasive.
- Use of unsuitable cleaning agents may damage the surface.
- Any damage caused in this way will not be covered by warranty.

Please visit https://www.phoenixtapware.com.au/warranty to view the full warranty



While we aim to ensure the specifications shown are correct at time of printing, Phoenix Tapware reserves the right to make modifications without prior notice. Always use the physical product measurements for mark-ups and roughing-in as the line d