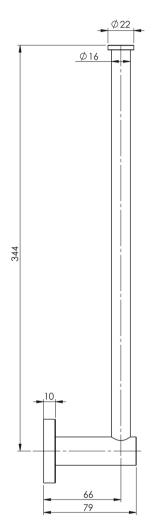

## RADII SPARE TOILET ROLL HOLDER SQUARE PLATE

Chrome

Please visit https://www.phoenixtapware.com.au/warranty to view the full warranty

While we aim to ensure the specifications shown are correct at time of printing, Phoenix Tapware reserves the right to make modifications without prior notice. Always use the physical product measurements for mark-ups and roughing-in as the line drawing shown may differ from the actual product over time. All measurements are shown in millimetres. Colours may vary from image shown.