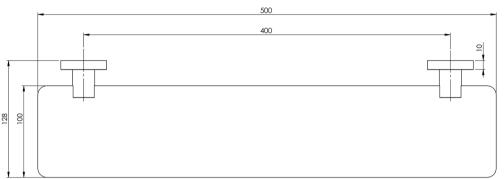

## RADII

RADII GLASS SHELF SQUARE PLATE

#### Please visit https://www.phoenixtapware.com.au/warranty to view the full warranty

While we aim to ensure the specifications shown are correct at time of printing, Phoenix Tapware reserves the right to make modifications without prior notice. Always use the physical product measurements for mark-ups and roughing-in as the line drawing shown may differ from the actual product over time. All measurements are shown in millimetres. Colours may vary from image shown.