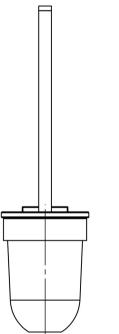

## **RADII**

## RADII TOILET BRUSH & HOLDER SQUARE



## **SPECIFICATIONS**















RS50800C Chrome

## **INFORMATION**





- All surfaces should be cleaned with mild liquid detergent or soap and water.
- Do not use cream cleaners or citrus based cleaning products, as they are abrasive.
- Use of unsuitable cleaning agents may damage the surface.
- Any damage caused in this way will not be covered by warranty.

Please visit https://www.phoenixtapware.com.au/warranty to view the full warranty



While we aim to ensure the specifications shown are correct at time of printing, Phoenix Tapware reserves the right to make modifications without prior notice. Always use the physical product measurements for mark-ups and roughing-in as the line drawing shown may differ from the actual product over time. All measurements are shown in millimetres. Colours may vary from image