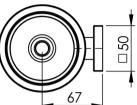

## **RADII**

## RADII TOILET BRUSH & HOLDER SQUARE



## **SPECIFICATIONS**















RS50800C Chrome

## **INFORMATION**





- All surfaces should be cleaned with mild liquid detergent or soap and water.
- Do not use cream cleaners or citrus based cleaning products, as they are abrasive.
- Use of unsuitable cleaning agents may damage the surface.
- Any damage caused in this way will not be covered by warranty.

Please visit https://www.phoenixtapware.com.au/warranty to view the full warranty



While we aim to ensure the specifications shown are correct at time of printing, Phoenix Tapware reserves the right to make modifications without prior notice. Always use the physical product measurements for mark-ups and roughing-in as the line drawing shown may differ from the actual product over time. All measurements are shown in millimetres. Colours may vary from i