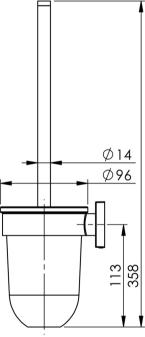

## **RADII**

## RADII TOILET BRUSH & HOLDER SQUARE



## **SPECIFICATIONS**















RS50800C Chrome

## **INFORMATION**





- All surfaces should be cleaned with mild liquid detergent or soap and water.
- Do not use cream cleaners or citrus based cleaning products, as they are abrasive.
- Use of unsuitable cleaning agents may damage the surface.
- Any damage caused in this way will not be covered by warranty.

Please visit https://www.phoenixtapware.com.au/warranty to view the full warranty



While we aim to ensure the specifications shown are correct at time of printing, Phoenix Tapware reserves the right to make modifications without prior notice. Always use the physical product measurements for mark-ups and roughing-in as the line drawing shown may differ from the actual product over time. All measurements are shown in millimetres. Colours may vary from image s