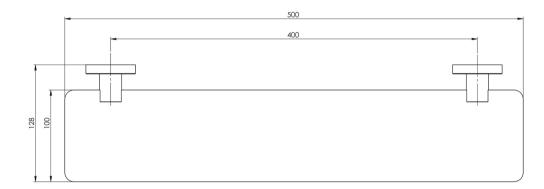

## RADII GLASS SHELF ROUND PLATE

Please visit https://www.phoenixtapware.com.au/warranty to view the full warranty

While we aim to ensure the specifications shown are correct at time of printing, Phoenix Tapware reserves the right to make modifications without prior notice. Always use the physical product measurements for mark-ups and roughing-in as the line drawing shown may differ from the actual product over time. All measurements are shown in millimetres. Colours may vary from image shown.