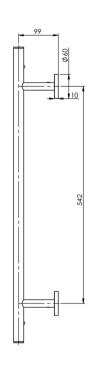

## RADII TOWEL LADDER 550 X 740MM ROUND PLATE

Please visit https://www.phoenixtapware.com.au/warranty to view the full warranty

While we aim to ensure the specifications shown are correct at time of printing, Phoenix Tapware reserves the right to make modifications without prior notice. Always use the physical product measurements for mark-ups and roughing-in as the line drawing shown may differ from the actual product over time. All measurements are shown in millimetres. Colours may vary from image shown.