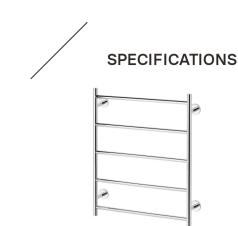

# **RADII**

## RADII TOWEL LADDER 550 X 740MM ROUND PLATE







#### **AVAILABLE IN**







RA870 CHR Chrome

Brushed Nickel Matte Black

### **INFORMATION**





### **MAINTENANCE AND CARE:**

- All surfaces should be cleaned with mild liquid detergent or soap and water.
- Do not use cream cleaners or citrus based cleaning products, as they are abrasive.
- Use of unsuitable cleaning agents may damage the surface.
- Any damage caused in this way will not be covered by warranty.

Please visit https://www.phoenixtapware.com.au/warranty to view the full warranty



While we aim to ensure the specifications shown are correct at time of printing, Phoenix Tapware reserves the right to make modifications without prior notice. Always use the physical product measurements for mark-ups and roughing-in as the line drawing shown may differ from the actual p