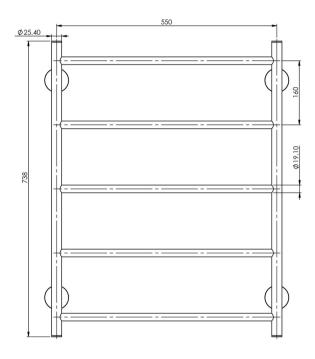

## RADII TOWEL LADDER 550 X 740MM ROUND PLATE

Please visit https://www.phoenixtapware.com.au/warranty to view the full warranty

While we aim to ensure the specifications shown are correct at time of printing, Phoenix Tapware reserves the right to make modifications without prior notice. Always use the physical product measurements for mark-ups and roughing-in as the line drawing shown may differ from the actual product over time. All measurements are shown in millimetres. Colours may vary from image shown.