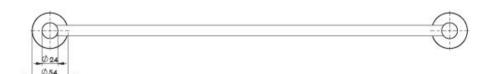

## **RADII**

## RADII DOUBLE TOWEL RAIL 600MM ROUND PLATE









## **AVAILABLE IN**



Chrome









RA813 BN RA813 GM Brushed Nickel Gun Metal

RA813 MB Matte Black

RA813-12 Brushed Gold

## **INFORMATION**





- All surfaces should be cleaned with mild liquid detergent or soap and water.
- Do not use cream cleaners or citrus based cleaning products, as they are abrasive.
- Use of unsuitable cleaning agents may damage the surface.
- Any damage caused in this way will not be covered by warranty.

Please visit https://www.phoenixtapware.com.au/warranty to view the full warranty



While we aim to ensure the specifications shown are correct at time of printing, Phoenix Tapware reserves the right to make modifications without prior notice. Always use the physical product measurements for mark-ups and roughing-in as the line drawing shown may differ