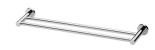

## **RADII**

## RADII DOUBLE TOWEL RAIL 600MM ROUND PLATE









## **AVAILABLE IN**



Chrome









RA813 BN RA813 GM Brushed Nickel Gun Metal

RA813 MB Matte Black

RA813-12 Brushed Gold

## **INFORMATION**





- All surfaces should be cleaned with mild liquid detergent or soap and water.
- Do not use cream cleaners or citrus based cleaning products, as they are abrasive.
- Use of unsuitable cleaning agents may damage the surface.
- Any damage caused in this way will not be covered by warranty.

Please visit https://www.phoenixtapware.com.au/warranty to view the full warranty



While we aim to ensure the specifications shown are correct at time of printing, Phoenix Tapware reserves the right to make modifications without prior notice. Always use the physical product measurements for mark-ups and roughing-in as the line drawing shown may dif