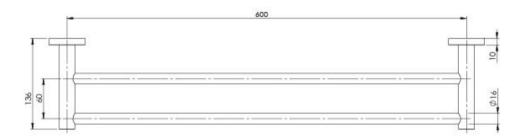

## RADII DOUBLE TOWEL RAIL 600MM ROUND PLATE

Please visit https://www.phoenixtapware.com.au/warranty to view the full warranty

While we aim to ensure the specifications shown are correct at time of printing, Phoenix Tapware reserves the right to make modifications without prior notice. Always use the physical product measurements for mark-ups and roughing-in as the line drawing shown may differ from the actual product over time. All measurements are shown in millimetres. Colours may vary from image shown.