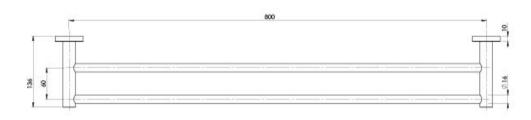

## RADII DOUBLE TOWEL RAIL 800MM ROUND PLATE

#### Please visit https://www.phoenixtapware.com.au/warranty to view the full warranty

While we aim to ensure the specifications shown are correct at time of printing, Phoenix Tapware reserves the right to make modifications without prior notice. Always use the physical product measurements for mark-ups and roughing-in as the line drawing shown may differ from the actual product over time. All measurements are shown in millimetres. Colours may vary from image shown.