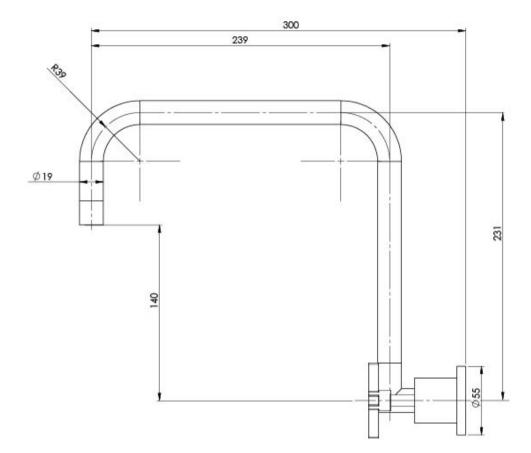

## RADII WALL SINK SET 300MM

Please visit https://www.phoenixtapware.com.au/warranty to view the full warranty

While we aim to ensure the specifications shown are correct at time of printing, Phoenix Tapware reserves the right to make modifications without prior notice. Always use the physical product measurements for mark-ups and roughing-in as the line drawing shown may differ from the actual product over time. All measurements are shown in millimetres. Colours may vary from image shown.