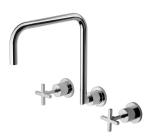

# **RADII**

## RADII WALL SINK SET 300MM







### **AVAILABLE IN**



Chrome

### **INFORMATION**

Temperature Rating 1 - 75°C

Pressure Rating 150 - 500kPa





#### MAINTENANCE AND CARE:

- All surfaces should be cleaned with mild liquid detergent or soap and water.
- Do not use cream cleaners or citrus based cleaning products, as they are abrasive.
- Use of unsuitable cleaning agents may damage the surface.
- Any damage caused in this way will not be covered by warranty.

Please visit https://www.phoenixtapware.com.au/warranty to view the full warranty



While we aim to ensure the specifications shown are correct at time of printing, Phoenix Tapware reserves the right to make modifications without prior notice. Always use the physical product measurements for mark-ups and roughing-in as the line drawing shown may differ from t