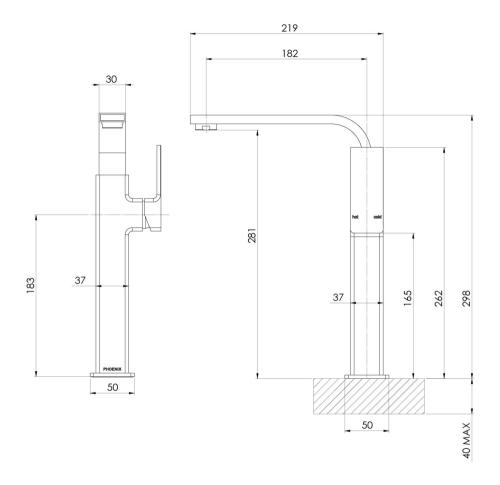

Please visit https://www.phoenixtapware.com.au/warranty to view the full warranty

While we aim to ensure the specifications shown are correct at time of printing, Phoenix Tapware reserves the right to make modifications without prior notice. Always use the physical product measurements for mark-ups and roughing-in as the line drawing shown may differ from the actual product over time. All measurements are shown in millimetres. Colours may vary from image shown.