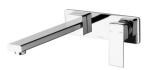

# **RADII**

## RADII WALL BATH MIXER SET 230MM

200

120

<sub>-</sub>47





#### **AVAILABLE IN**



Chrome

### **INFORMATION**

Temperature Rating 1 - 75°C

Pressure Rating 150 - 500kPa





#### MAINTENANCE AND CARE:

- All surfaces should be cleaned with mild liquid detergent or soap and water.
- Do not use cream cleaners or citrus based cleaning products, as they are abrasive.
- Use of unsuitable cleaning agents may damage the surface.
- Any damage caused in this way will not be covered by warranty.

Please visit https://www.phoenixtapware.com.au/warranty to view the full warranty



While we aim to ensure the specifications shown are correct at time of printing, Phoenix Tapware reserves the right to make modifications without prior notice. Always use the physical product measurements for mark-ups and roughing-in as the line drawing shown may differ from th