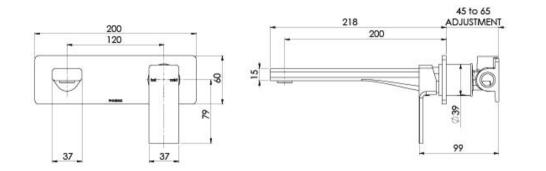

## RADII RADII WALL BATH MIXER SET 200MM

INFORMATION

Temperature Rating 1 - 75°C

Pressure Rating 150 - 500kPa

Please visit https://www.phoenixtapware.com.au/warranty to view the full warranty

While we aim to ensure the specifications shown are correct at time of printing, Phoenix Tapware reserves the right to make modifications without prior notice. Always use the physical product measurements for mark-ups and roughing-in as the line drawing shown may differ from the actual product over time. All measurements are shown in millimetres. Colours may vary from image shown.