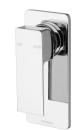

### RADII RADII SHOWER / WALL MIXER

# SPECIFICATIONS







#### AVAILABLE IN



#### INFORMATION

Temperature Rating 1 - 75°C

Pressure Rating 150 - 500kPa



#### MAINTENANCE AND CARE:

- All surfaces should be cleaned with mild liquid detergent or soap and water.
- Do not use cream cleaners or citrus based cleaning products, as they are abrasive.
- Use of unsuitable cleaning agents may damage the surface.
- Any damage caused in this way will not be covered by warranty.

Please visit https://www.phoenixtapware.com.au/warranty to view the full warranty

## **PHOENIX**

While we aim to ensure the specifications shown are correct at time of printing, Phoenix Tapware reserves the right to make modifications without prior notice. Always use the physical product measurements for mark-ups and roughing-in as the line drawing shown may differ from t