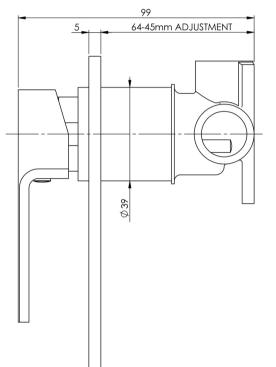

### RADII RADII SHOWER / WALL MIXER

#### INFORMATION

Temperature Rating 1 - 75°C

Pressure Rating 150 - 500kPa