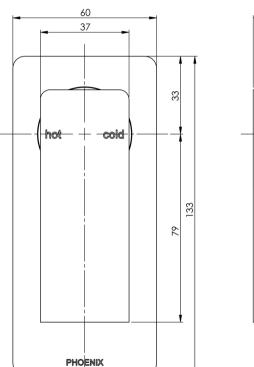

### RADII RADII SHOWER / WALL MIXER

#### INFORMATION

Temperature Rating 1 - 75°C

Pressure Rating 150 - 500kPa