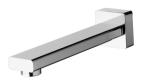

# **RADII**

## RADII WALL BATH OUTLET 180MM

PHOENIX

37

□ 47

180

198





### **AVAILABLE IN**



RA776 CHF Chrome

#### INFORMATION

Temperature Rating 1 - 75°C

Pressure Rating 150 - 500kPa





#### MAINTENANCE AND CARE:

- All surfaces should be cleaned with mild liquid detergent or soap and water.
- Do not use cream cleaners or citrus based cleaning products, as they are abrasive.
- Use of unsuitable cleaning agents may damage the surface.
- Any damage caused in this way will not be covered by warranty.

Please visit https://www.phoenixtapware.com.au/warranty to view the full warranty



While we aim to ensure the specifications shown are correct at time of printing, Phoenix Tapware reserves the right to make modifications without prior notice. Always use the physical product measurements for mark-ups and roughing-in as the line drawing shown may differ f