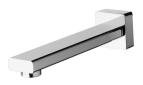

# **RADII**

## RADII WALL BASIN OUTLET 180MM

PHOENIX

37

□ 47

180

198





### **AVAILABLE IN**



Chrome

#### INFORMATION

Temperature Rating 1 - 75°C

Pressure Rating 150 - 500kPa





#### MAINTENANCE AND CARE:

- All surfaces should be cleaned with mild liquid detergent or soap and water.
- Do not use cream cleaners or citrus based cleaning products, as they are abrasive.
- Use of unsuitable cleaning agents may damage the surface.
- Any damage caused in this way will not be covered by warranty.

Please visit https://www.phoenixtapware.com.au/warranty to view the full warranty



While we aim to ensure the specifications shown are correct at time of printing, Phoenix Tapware reserves the right to make modifications without prior notice. Always use the physical product measurements for mark-ups and roughing-in as the line drawing shown may differ from the ac