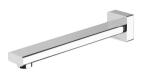

# **RADII**

## RADII WALL BATH OUTLET 280MM

□ 47





### **AVAILABLE IN**



Chrome

#### INFORMATION

Temperature Rating 1 - 75°C

Pressure Rating 150 - 500kPa





#### MAINTENANCE AND CARE:

- All surfaces should be cleaned with mild liquid detergent or soap and water.
- Do not use cream cleaners or citrus based cleaning products, as they are abrasive.
- Use of unsuitable cleaning agents may damage the surface.
- Any damage caused in this way will not be covered by warranty.

Please visit https://www.phoenixtapware.com.au/warranty to view the full warranty



While we aim to ensure the specifications shown are correct at time of printing, Phoenix Tapware reserves the right to make modifications without prior notice. Always use the physical product measurements for mark-ups and roughing-in as the line drawing shown may differ from the ac