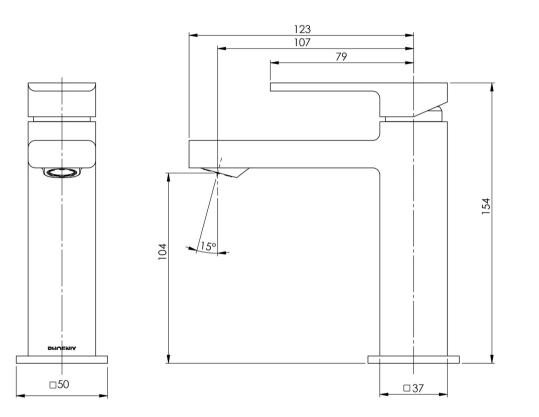

Please visit https://www.phoenixtapware.com.au/warranty to view the full warranty

While we aim to ensure the specifications shown are correct at time of printing, Phoenix Tapware reserves the right to make modifications without prior notice. Always use the physical product measurements for mark-ups and roughing-in as the line drawing shown may differ from the actual product over time. All measurements are shown in millimetres. Colours may vary from image shown.