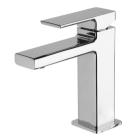

# SPECIFICATIONS





### AVAILABLE IN



onionie

#### INFORMATION

Temperature Rating 1 - 75°C

Pressure Rating 150 - 500kPa



#### MAINTENANCE AND CARE:

- All surfaces should be cleaned with mild liquid detergent or soap and water.
- Do not use cream cleaners or citrus based cleaning products, as they are abrasive.
- Use of unsuitable cleaning agents may damage the surface.
- Any damage caused in this way will not be covered by warranty.

Please visit https://www.phoenixtapware.com.au/warranty to view the full warranty

While we aim to ensure the specifications shown are correct at time of printing, Phoenix Tapware reserves the right to make modifications without prior notice. Always use the physical product measurements for mark-ups and roughing-in as the line drawing shown may differ from the actual