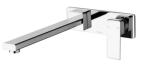

# **RADII**

## RADII WALL BATH MIXER SET 280MM

**47** 

₩





### **AVAILABLE IN**



Chrome

#### **INFORMATION**

Temperature Rating 1 - 75°C

Pressure Rating 150 - 500kPa





#### MAINTENANCE AND CARE:

- All surfaces should be cleaned with mild liquid detergent or soap and water.
- Do not use cream cleaners or citrus based cleaning products, as they are abrasive.
- Use of unsuitable cleaning agents may damage the surface.
- Any damage caused in this way will not be covered by warranty.

Please visit https://www.phoenixtapware.com.au/warranty to view the full warranty



While we aim to ensure the specifications shown are correct at time of printing, Phoenix Tapware reserves the right to make modifications without prior notice. Always use the physical product measurements for mark-ups and roughing-in as the line drawing shown may differ from th