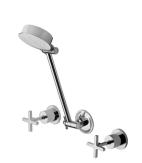

SPECIFICATIONS

## AVAILABLE IN



## INFORMATION

Temperature Rating 1 - 75°C

Pressure Rating 150 - 500kPa



## MAINTENANCE AND CARE:

- All surfaces should be cleaned with mild liquid detergent or soap and water.
- Do not use cream cleaners or citrus based cleaning products, as they are abrasive.
- Use of unsuitable cleaning agents may damage the surface.
- Any damage caused in this way will not be covered by warranty.

Please visit https://www.phoenixtapware.com.au/warranty to view the full warranty

While we aim to ensure the specifications shown are correct at time of printing, Phoenix Tapware reserves the right to make modifications without prior notice. Always use the physical product measurements for mark-ups and roughing-in as the line drawing shown may differ from the actual