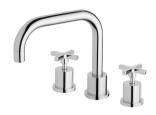

### RADII

#### RADII BASIN SET 160MM SQUARELINE

# SPECIFICATIONS





#### AVAILABLE IN



Chrome

#### INFORMATION

Temperature Rating 1 - 75°C

Pressure Rating 150 - 500kPa



#### MAINTENANCE AND CARE:

- All surfaces should be cleaned with mild liquid detergent or soap and water.

- Do not use cream cleaners or citrus based cleaning products, as they are abrasive.
- Use of unsuitable cleaning agents may damage the surface.
- Any damage caused in this way will not be covered by warranty.

Please visit https://www.phoenixtapware.com.au/warranty to view the full warranty

While we aim to ensure the specifications shown are correct at time of printing, Phoenix Tapware reserves the right to make modifications without prior notice. Always use the physical product measurements for mark-ups and roughing-in as the line drawing shown may differ from the actual