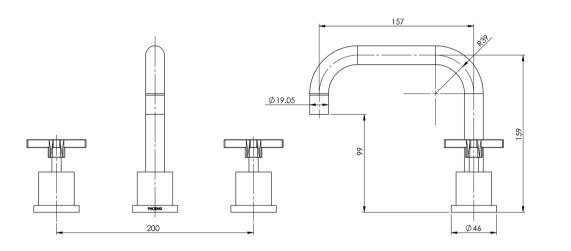

#### RADII BASIN SET 160MM SQUARELINE

Please visit https://www.phoenixtapware.com.au/warranty to view the full warranty

While we aim to ensure the specifications shown are correct at time of printing, Phoenix Tapware reserves the right to make modifications without prior notice. Always use the physical product measurements for mark-ups and roughing-in as the line drawing shown may differ from the actual product over time. All measurements are shown in millimetres. Colours may vary from image shown.