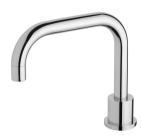

### RADII

#### RADII BASIN OUTLET SWIVEL 160MM SQUARELINE

# SPECIFICATIONS





#### AVAILABLE IN



#### INFORMATION

Temperature Rating 1 - 75°C

Pressure Rating 150 - 500kPa



#### MAINTENANCE AND CARE:

- All surfaces should be cleaned with mild liquid detergent or soap and water.
- Do not use cream cleaners or citrus based cleaning products, as they are abrasive.
- Use of unsuitable cleaning agents may damage the surface.
- Any damage caused in this way will not be covered by warranty.

Please visit https://www.phoenixtapware.com.au/warranty to view the full warranty

While we aim to ensure the specifications shown are correct at time of printing, Phoenix Tapware reserves the right to make modifications without prior notice. Always use the physical product measurements for mark-ups and roughing-in as the line drawing shown may differ from the actual product