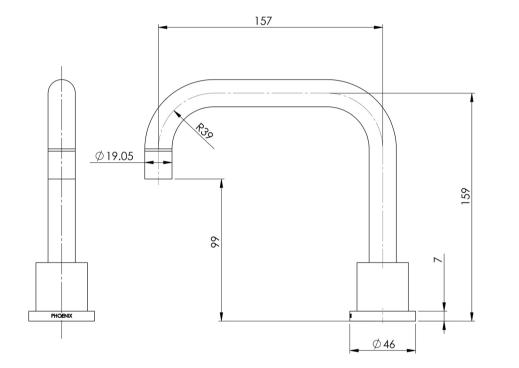

### RADII

#### RADII BASIN OUTLET SWIVEL 160MM SQUARELINE

# SPECIFICATIONS





#### AVAILABLE IN



#### INFORMATION

Temperature Rating 1 - 75°C

Pressure Rating 150 - 500kPa



#### MAINTENANCE AND CARE:

- All surfaces should be cleaned with mild liquid detergent or soap and water.
- Do not use cream cleaners or citrus based cleaning products, as they are abrasive.
- Use of unsuitable cleaning agents may damage the surface.
- Any damage caused in this way will not be covered by warranty.

Please visit https://www.phoenixtapware.com.au/warranty to view the full warranty

While we aim to ensure the specifications shown are correct at time of printing, Phoenix Tapware reserves the right to make modifications without prior notice. Always use the physical product measurements for mark-ups and roughing-in as the line drawing shown may differ from the actual product ov