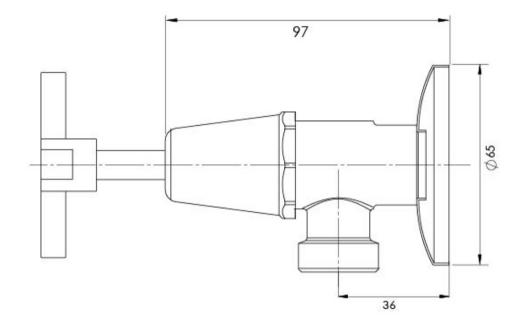

Please visit https://www.phoenixtapware.com.au/warranty to view the full warranty

While we aim to ensure the specifications shown are correct at time of printing, Phoenix Tapware reserves the right to make modifications without prior notice. Always use the physical product measurements for mark-ups and roughing-in as the line drawing shown may differ from the actual product over time. All measurements are shown in millimetres. Colours may vary from image shown.