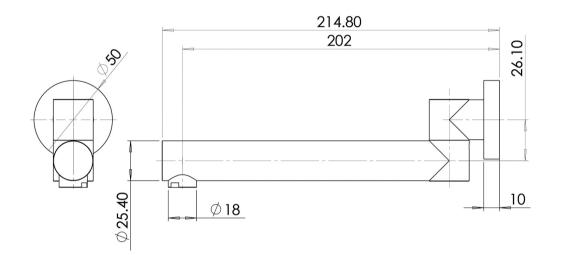

SWIVEL BATH OUTLET ROUND 200MM

## **PHOENIX**

While we aim to ensure the specifications shown are correct at time of printing, Phoenix Tapware reserves the right to make modifications without prior notice. Always use the physical product measurements for mark-ups and roughing-in as the line drawing shown may differ from the actual product over time. All measurements are shown in millimetres. Colours may vary from image shown.