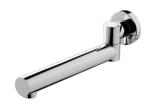

SWIVEL BATH OUTLET ROUND 200MM







## AVAILABLE IN



## INFORMATION

Temperature Rating 1 - 75°C

Pressure Rating 150 - 500kPa



## MAINTENANCE AND CARE:

- All surfaces should be cleaned with mild liquid detergent or soap and water.
- Do not use cream cleaners or citrus based cleaning products, as they are abrasive.
- Use of unsuitable cleaning agents may damage the surface.
- Any damage caused in this way will not be covered by warranty.

Please visit https://www.phoenixtapware.com.au/warranty to view the full warranty

## **PHOENIX**

While we aim to ensure the specifications shown are correct at time of printing, Phoenix Tapware reserves the right to make modifications without prior notice. Always use the physical product measurements for mark-ups and roughing-in as the line drawing shown may differ from the actua