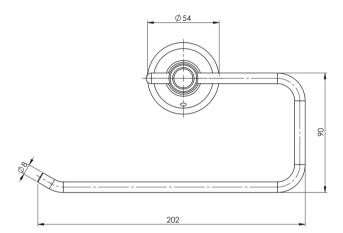

## NOSTALGIA HAND TOWEL HOLDER

Please visit https://www.phoenixtapware.com.au/warranty to view the full warranty

While we aim to ensure the specifications shown are correct at time of printing, Phoenix Tapware reserves the right to make modifications without prior notice. Always use the physical product measurements for mark-ups and roughing-in as the line drawing shown may differ from the actual product over time. All measurements are shown in millimetres. Colours may vary from image shown.