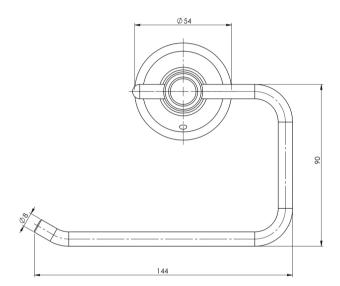

## NOSTALGIA TOILET ROLL HOLDER

Please visit https://www.phoenixtapware.com.au/warranty to view the full warranty

While we aim to ensure the specifications shown are correct at time of printing, Phoenix Tapware reserves the right to make modifications without prior notice. Always use the physical product measurements for mark-ups and roughing-in as the line drawing shown may differ from the actual product over time. All measurements are shown in millimetres. Colours may vary from image shown.