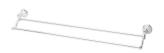

## NOSTALGIA DOUBLE TOWEL RAIL 760MM

#### **AVAILABLE IN**

Chrome

Brushed Nickel Antique Black