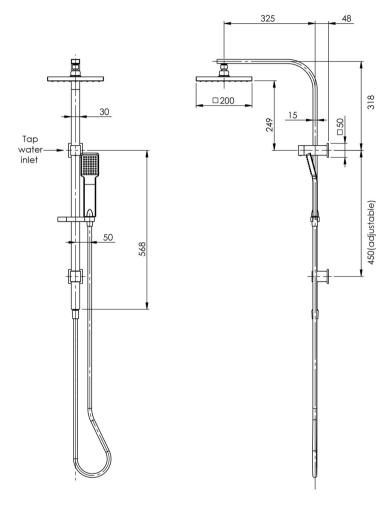

## **INFORMATION**

Temperature Rating 1 - 75°C

Pressure Rating 150 - 500kPa

Please visit https://www.phoenixtapware.com.au/warranty to view the full warranty

While we aim to ensure the specifications shown are correct at time of printing, Phoenix Tapware reserves the right to make modifications without prior notice. Always use the physical product measurements for mark-ups and roughing-in as the line drawing shown may differ from the actual product over time. All measurements are shown in millimetres. Colours may vary from image shown.