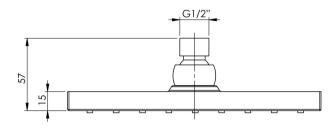

# LEXI SHOWER ROSE 200MM SQUARE

#### **INFORMATION**

Temperature Rating 1 - 75°C

Pressure Rating 150 - 500kPa