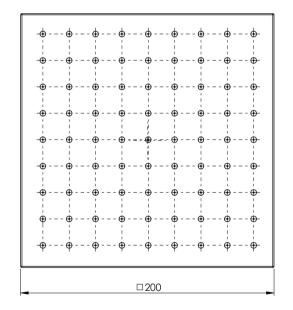

# **LEXI**

# LEXI SHOWER ROSE 200MM SQUARE









## **AVAILABLE IN**



Chrome







LE5100-30 Brushed Nickel Gun Metal

LE5100-10 Matte Black

#### **INFORMATION**

Temperature Rating 1 - 75°C

Pressure Rating 150 - 500kPa





### **MAINTENANCE AND CARE:**

- All surfaces should be cleaned with mild liquid detergent or soap and water.
- Do not use cream cleaners or citrus based cleaning products, as they are abrasive.
- Use of unsuitable cleaning agents may damage the surface.
- Any damage caused in this way will not be covered by warranty.

Please visit https://www.phoenixtapware.com.au/warranty to view the full warranty



While we aim to ensure the specifications shown are correct at time of printing, Phoenix Tapware reserves the right to make modifications without prior notice. Always use the physical product measurements for