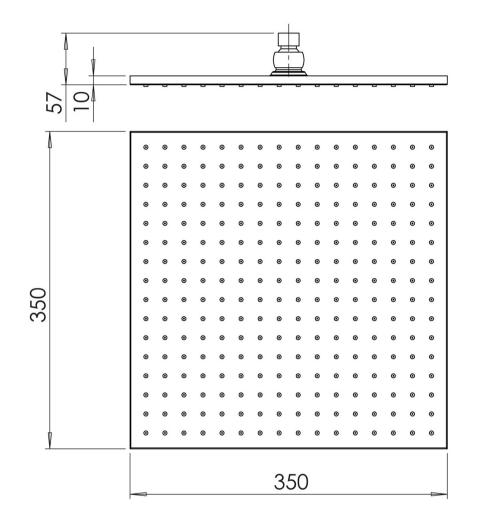

## LEXI SHOWER ROSE 350MM SQUARE

# **PHOENIX**

While we aim to ensure the specifications shown are correct at time of printing, Phoenix Tapware reserves the right to make modifications without prior notice. Always use the physical product measurements for mark-ups and roughing-in as the line drawing shown may differ from the actual product over time. All measurements are shown in millimetres. Colours may vary from image shown.