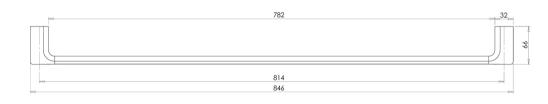

## GLOSS

GLOSS SINGLE TOWEL RAIL 800MM

#### Please visit https://www.phoenixtapware.com.au/warranty to view the full warranty

While we aim to ensure the specifications shown are correct at time of printing, Phoenix Tapware reserves the right to make modifications without prior notice. Always use the physical product measurements for mark-ups and roughing-in as the line drawing shown may differ from the actual product over time. All measurements are shown in millimetres. Colours may vary from image shown.