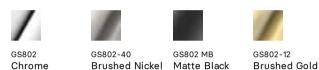

## GLOSS

GLOSS SINGLE TOWEL RAIL 800MM









### INFORMATION



#### MAINTENANCE AND CARE:

- All surfaces should be cleaned with mild liquid detergent or soap and water.
- Do not use cream cleaners or citrus based cleaning products, as they are abrasive.
- Use of unsuitable cleaning agents may damage the surface.
- Any damage caused in this way will not be covered by warranty.

#### Please visit https://www.phoenixtapware.com.au/warranty to view the full warranty

While we aim to ensure the specifications shown are correct at time of printing, Phoenix Tapware reserves the right to make modifications without prior notice. Always use the physical product measurements for mark-ups and roughing-in as the line drawing shown may differ from the actual product over time. All measurements are shown in millimetres. Colours may vary from im