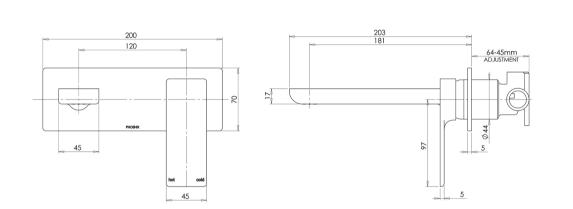

## GLOSS

GLOSS WALL BATH MIXER SET 180MM

Please visit https://www.phoenixtapware.com.au/warranty to view the full warranty

While we aim to ensure the specifications shown are correct at time of printing, Phoenix Tapware reserves the right to make modifications without prior notice. Always use the physical product measurements for mark-ups and roughing-in as the line drawing shown may differ from the actual product over time. All measurements are shown in millimetres. Colours may vary from image shown.