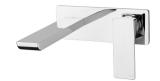

## GLOSS

GLOSS WALL BATH MIXER SET 180MM







### AVAILABLE IN



Chrome

#### INFORMATION

Temperature Rating 1 - 75°C

Pressure Rating 150 - 500kPa



#### MAINTENANCE AND CARE:

- All surfaces should be cleaned with mild liquid detergent or soap and water.

- Do not use cream cleaners or citrus based cleaning products, as they are abrasive.
- Use of unsuitable cleaning agents may damage the surface.
- Any damage caused in this way will not be covered by warranty.

Please visit https://www.phoenixtapware.com.au/warranty to view the full warranty

While we aim to ensure the specifications shown are correct at time of printing, Phoenix Tapware reserves the right to make modifications without prior notice. Always use the physical product measurements for mark-ups and roughing-in as the line drawing shown may differ from the actual