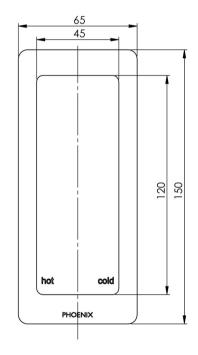

## **GLOSS**

GLOSS SHOWER / WALL MIXER









## **AVAILABLE IN**



## **INFORMATION**

Temperature Rating 1 - 75°C

Pressure Rating 150 - 500kPa





## MAINTENANCE AND CARE:

- All surfaces should be cleaned with mild liquid detergent or soap and water.
- Do not use cream cleaners or citrus based cleaning products, as they are abrasive.
- Use of unsuitable cleaning agents may damage the surface.
- Any damage caused in this way will not be covered by warranty.

Please visit https://www.phoenixtapware.com.au/warranty to view the full warranty



While we aim to ensure the specifications shown are correct at time of printing, Phoenix Tapware reserves the right to make modifications without prior notice. Always use the physical product measurements for mark-ups and roughing-in as the line drawing shown may differ from the actual pr