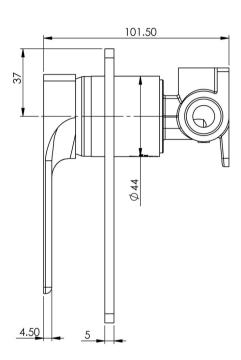

## **GLOSS**

GLOSS SHOWER / WALL MIXER









## **AVAILABLE IN**



## **INFORMATION**

Temperature Rating 1 - 75°C

Pressure Rating 150 - 500kPa





## MAINTENANCE AND CARE:

- All surfaces should be cleaned with mild liquid detergent or soap and water.
- Do not use cream cleaners or citrus based cleaning products, as they are abrasive.
- Use of unsuitable cleaning agents may damage the surface.
- Any damage caused in this way will not be covered by warranty.

Please visit https://www.phoenixtapware.com.au/warranty to view the full warranty



While we aim to ensure the specifications shown are correct at time of printing, Phoenix Tapware reserves the right to make modifications without prior notice. Always use the physical product measurements for mark-ups and roughing-in as the line drawing shown may differ from the actual prod