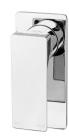

## **GLOSS**

GLOSS SHOWER / WALL MIXER









## **AVAILABLE IN**



## **INFORMATION**

Temperature Rating 1 - 75°C

Pressure Rating 150 - 500kPa





## MAINTENANCE AND CARE:

- All surfaces should be cleaned with mild liquid detergent or soap and water.
- Do not use cream cleaners or citrus based cleaning products, as they are abrasive.
- Use of unsuitable cleaning agents may damage the surface.
- Any damage caused in this way will not be covered by warranty.

Please visit https://www.phoenixtapware.com.au/warranty to view the full warranty



While we aim to ensure the specifications shown are correct at time of printing, Phoenix Tapware reserves the right to make modifications without prior notice. Always use the physical product measurements for mark-ups and roughing-in as the line drawing shown may differ from the actual