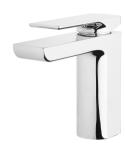

**GLOSS BASIN MIXER** 







## **AVAILABLE IN**



## **INFORMATION**

Temperature Rating 1 - 75°C

Pressure Rating 150 - 500kPa





## MAINTENANCE AND CARE:

- All surfaces should be cleaned with mild liquid detergent or soap and water.
- Do not use cream cleaners or citrus based cleaning products, as they are abrasive.
- Use of unsuitable cleaning agents may damage the surface.
- Any damage caused in this way will not be covered by warranty.

Please visit https://www.phoenixtapware.com.au/warranty to view the full warranty



While we aim to ensure the specifications shown are correct at time of printing, Phoenix Tapware reserves the right to make modifications without prior notice. Always use the physical product measurements for mark-ups and roughing-in as the line drawing shown may differ from the actual pr