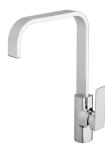

# **GLOSS**

## GLOSS SINK MIXER 200MM SQUARELINE









#### **AVAILABLE IN**



#### **INFORMATION**

Temperature Rating 1 - 75°C

Pressure Rating 150 - 500kPa





### MAINTENANCE AND CARE:

- All surfaces should be cleaned with mild liquid detergent or soap and water.
- Do not use cream cleaners or citrus based cleaning products, as they are abrasive.
- Use of unsuitable cleaning agents may damage the surface.
- Any damage caused in this way will not be covered by warranty.

Please visit https://www.phoenixtapware.com.au/warranty to view the full warranty



While we aim to ensure the specifications shown are correct at time of printing, Phoenix Tapware reserves the right to make modifications without prior notice. Always use the physical product measurements for mark-ups and roughing-in as the line drawing shown may differ from the ac