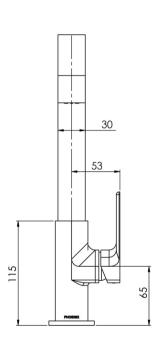

## GLOSS SINK MIXER 200MM SQUARELINE

Please visit https://www.phoenixtapware.com.au/warranty to view the full warranty

While we aim to ensure the specifications shown are correct at time of printing, Phoenix Tapware reserves the right to make modifications without prior notice. Always use the physical product measurements for mark-ups and roughing-in as the line drawing shown may differ from the actual product over time. All measurements are shown in millimetres. Colours may vary from image shown.