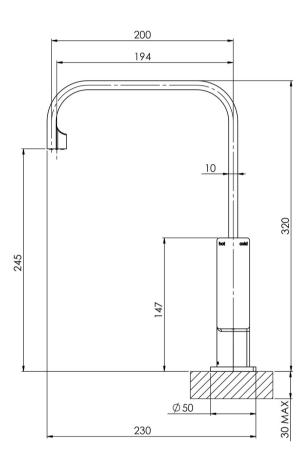

## GLOSS SINK MIXER 200MM SQUARELINE

Please visit https://www.phoenixtapware.com.au/warranty to view the full warranty

While we aim to ensure the specifications shown are correct at time of printing, Phoenix Tapware reserves the right to make modifications without prior notice. Always use the physical product measurements for mark-ups and roughing-in as the line drawing shown may differ from the actual product over time. All measurements are shown in millimetres. Colours may vary from image shown.