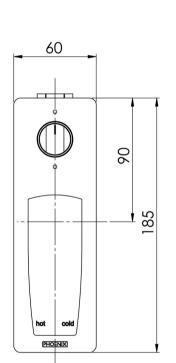

Please visit https://www.phoenixtapware.com.au/warranty to view the full warranty

While we aim to ensure the specifications shown are correct at time of printing, Phoenix Tapware reserves the right to make modifications without prior notice. Always use the physical product measurements for mark-ups and roughing-in as the line drawing shown may differ from the actual product over time. All measurements are shown in millimetres. Colours may vary from image shown.