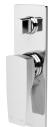

### **ARGO** ARGO SHOWER / BATH DIVERTER MIXER

# SPECIFICATIONS







#### AVAILABLE IN



onionie

#### INFORMATION

Temperature Rating 1 - 75°C

Pressure Rating 150 - 500kPa



#### MAINTENANCE AND CARE:

- All surfaces should be cleaned with mild liquid detergent or soap and water.
- Do not use cream cleaners or citrus based cleaning products, as they are abrasive.
- Use of unsuitable cleaning agents may damage the surface.
- Any damage caused in this way will not be covered by warranty.

Please visit https://www.phoenixtapware.com.au/warranty to view the full warranty

While we aim to ensure the specifications shown are correct at time of printing, Phoenix Tapware reserves the right to make modifications without prior notice. Always use the physical product measurements for mark-ups and roughing-in as the line drawing shown may differ from the actu