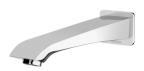

## **ARGO**

### ARGO WALL BATH OUTLET 180MM





# 50 40



#### **AVAILABLE IN**



AG776 CHR Chrome

#### INFORMATION

Temperature Rating 1 - 75°C

Pressure Rating 150 - 500kPa





#### MAINTENANCE AND CARE:

- All surfaces should be cleaned with mild liquid detergent or soap and water.
- Do not use cream cleaners or citrus based cleaning products, as they are abrasive.
- Use of unsuitable cleaning agents may damage the surface.
- Any damage caused in this way will not be covered by warranty.

Please visit https://www.phoenixtapware.com.au/warranty to view the full warranty



While we aim to ensure the specifications shown are correct at time of printing, Phoenix Tapware reserves the right to make modifications without prior notice. Always use the physical product measurements for mark-ups and roughing-in as the line drawing shown