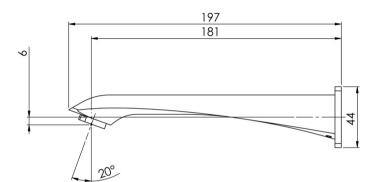

## **ARGO**

### ARGO WALL BATH OUTLET 180MM





# 50 40



#### **AVAILABLE IN**



AG776 CHR Chrome

#### INFORMATION

Temperature Rating 1 - 75°C

Pressure Rating 150 - 500kPa





#### MAINTENANCE AND CARE:

- All surfaces should be cleaned with mild liquid detergent or soap and water.
- Do not use cream cleaners or citrus based cleaning products, as they are abrasive.
- Use of unsuitable cleaning agents may damage the surface.
- Any damage caused in this way will not be covered by warranty.

Please visit https://www.phoenixtapware.com.au/warranty to view the full warranty



While we aim to ensure the specifications shown are correct at time of printing, Phoenix Tapware reserves the right to make modifications without prior notice. Always use the physical product measurements for mark-ups and roughing-in as the line drawing shown may differ