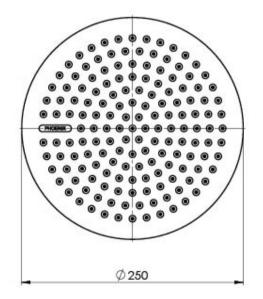

# **NX QUIL**

# NX QUIL SHOWER ROSE









## **AVAILABLE IN**









606-5000-00 Chrome

606-5000-60 Chrome / Matte Black Brushed Nickel Matte Black

606-5000-10

#### **INFORMATION**

Temperature Rating 1 - 75°C

Pressure Rating 150 - 500kPa





### MAINTENANCE AND CARE:

- All surfaces should be cleaned with mild liquid detergent or soap and water.
- Do not use cream cleaners or citrus based cleaning products, as they are abrasive.
- Use of unsuitable cleaning agents may damage the surface.
- Any damage caused in this way will not be covered by warranty.

Please visit https://www.phoenixtapware.com.au/warranty to view the full warranty



While we aim to ensure the specifications shown are correct at time of printing, Phoenix Tapware reserves the right to make modifications without prior notice. Always use the physical pr