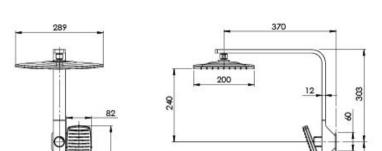

## **SPECIFICATIONS**

Chrome

**AVAILABLE IN** 

605-6500-60

Chrome / Matte Black

Temperature Rating 1 - 75°C

Pressure Rating 150 - 500kPa

Please visit https://www.phoenixtapware.com.au/warranty to view the full warranty

While we aim to ensure the specifications shown are correct at time of printing, Phoenix Tapware reserves the right to make modifications without prior notice. Always use the physical product measurements for mark-ups and roughing-in as the line drawing shown may differ from the actual product over time. All measurements are shown in millimetres. Colours may vary from image shown.