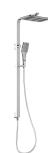

## **NX CAPE**

## NX CAPE TWIN SHOWER

## **SPECIFICATIONS**

Chrome

**AVAILABLE IN** 

605-6500-60

Chrome / Matte Black

Temperature Rating 1 - 75°C

Pressure Rating 150 - 500kPa