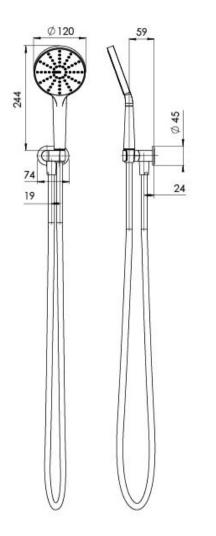

## **AVAILABLE IN**



## INFORMATION

Temperature Rating 1 - 75°C

Pressure Rating 150 - 500kPa



## MAINTENANCE AND CARE:

- All surfaces should be cleaned with mild liquid detergent or soap and water.

- Do not use cream cleaners or citrus based cleaning products, as they are abrasive.
- Use of unsuitable cleaning agents may damage the surface.
- Any damage caused in this way will not be covered by warranty.

Please visit https://www.phoenixtapware.com.au/warranty to view the full warranty

## PHOENIX

While we aim to ensure the specifications shown are correct at time of printing, Phoenix Tapware reserves the right to make modifications without prior notice. Always use the physical product measurements for mark-ups and roughing-in as the line drawing shown may differ from the ac