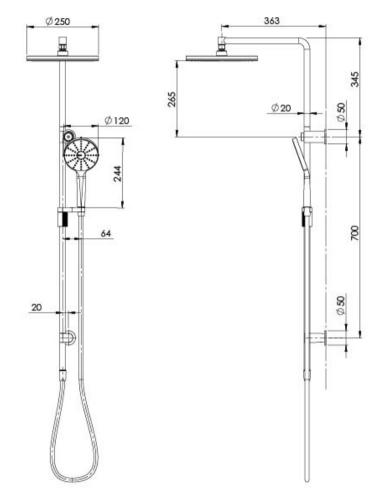

# **NX VIVE**

# NX VIVE TWIN SHOWER

#### **INFORMATION**

Temperature Rating 1 - 75°C

Pressure Rating 150 - 500kPa