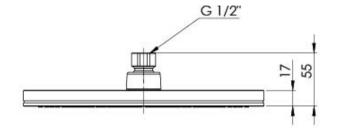

## AVAILABLE IN



## INFORMATION

Temperature Rating 1 - 75°C

Pressure Rating 150 - 500kPa



## MAINTENANCE AND CARE:

- All surfaces should be cleaned with mild liquid detergent or soap and water.
- Do not use cream cleaners or citrus based cleaning products, as they are abrasive.
- Use of unsuitable cleaning agents may damage the surface.
- Any damage caused in this way will not be covered by warranty.

Please visit https://www.phoenixtapware.com.au/warranty to view the full warranty





## **PHOENIX**

While we aim to ensure the specifications shown are correct at time of printing, Phoenix Tapware reserves the right to make modifications without prior notice. Always use the physical product measurements for mark-ups and roughing-in as the line drawing shown may differ from the actual product over time. All measurements are shown in millimetres. Colours may vary from image shown.

Ph: +61 3 9780 4200 17/08/2022 phoenixtapware.com.au