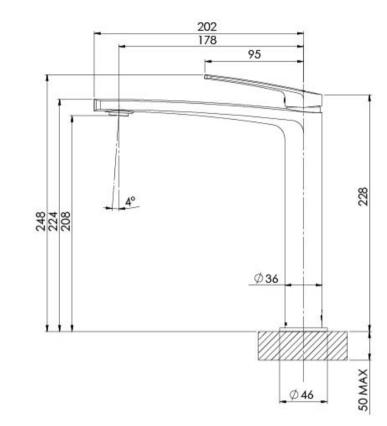

### **INFORMATION**

Temperature Rating 1 - 75°C

Pressure Rating 150 - 500kPa

Please visit https://www.phoenixtapware.com.au/warranty to view the full warranty

While we aim to ensure the specifications shown are correct at time of printing, Phoenix Tapware reserves the right to make modifications without prior notice. Always use the physical product measurements for mark-ups and roughing-in as the line drawing shown may differ from the actual product over time. All measurements are shown in millimetres. Colours may vary from image shown.