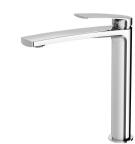

# **MEKKO**

# MEKKO VESSEL MIXER

#### **AVAILABLE IN**

Chrome

115-7900-40 Brushed Nickel Gun Metal

115-7900-30

115-7900-10 Matte Black