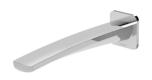

221

## **AVAILABLE IN**









115-7620-00 Chrome

115-7620-40 Brushed Nickel Gun Metal

115-7620-30

115-7620-10 Matte Black

## **INFORMATION**

Temperature Rating 1 - 75°C

Pressure Rating 150 - 500kPa





## MAINTENANCE AND CARE:

- All surfaces should be cleaned with mild liquid detergent or soap and water.
- Do not use cream cleaners or citrus based cleaning products, as they are abrasive.
- Use of unsuitable cleaning agents may damage the surface.
- Any damage caused in this way will not be covered by warranty.

Please visit https://www.phoenixtapware.com.au/warranty to view the full warranty



While we aim to ensure the specifications shown are correct at time of printing, Phoenix Tapware reserves the right to make modifications without prior notice. Always use the physica