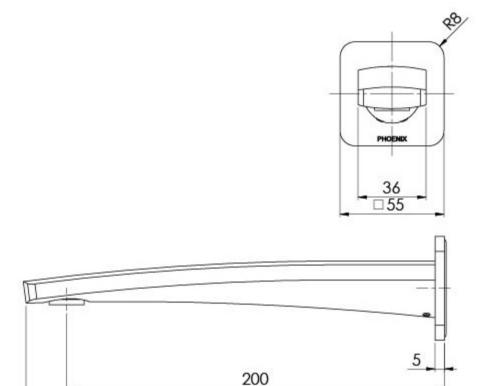

221

## **INFORMATION**

Temperature Rating 1 - 75°C

Pressure Rating 150 - 500kPa