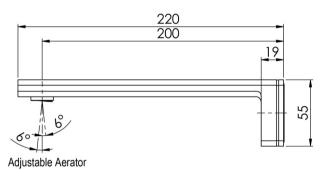

# **ALIA**

# ALIA WALL BASIN / BATH OUTLET 200MM





# 55



# **AVAILABLE IN**







110-7610-00 Chrome

Brushed Nickel Brushed Gold

### **INFORMATION**

Temperature Rating

1 - 75°C

Pressure Rating 150 - 500kPa





## MAINTENANCE AND CARE:

- All surfaces should be cleaned with mild liquid detergent or soap and water.
- Do not use cream cleaners or citrus based cleaning products, as they are abrasive.
- Use of unsuitable cleaning agents may damage the surface.
- Any damage caused in this way will not be covered by warranty.

Please visit https://www.phoenixtapware.com.au/warranty to view the full warranty



While we aim to ensure the specifications shown are correct at time of printing, Phoenix Tapware reserves the right to make modifications without prior notice. Always use the physical product measurements for mark-ups and roughing-in as