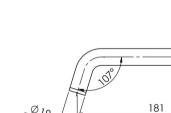

165

100





## **AVAILABLE IN**



Chrome





Chrome / Matte Black Matte Black



108-7810-10

Matte Black / Brushed Rose Gold



**INFORMATION** 

## Temperature Rating

1 - 55°C

Pressure Rating 150 - 500kPa





## MAINTENANCE AND CARE:

- All surfaces should be cleaned with mild liquid detergent or soap and water.
- Do not use cream cleaners or citrus based cleaning products, as they are abrasive.
- Use of unsuitable cleaning agents may damage the surface.
- Any damage caused in this way will not be covered by warranty.

Please visit https://www.phoenixtapware.com.au/warranty to view the full warranty



While we aim to ensure the specifications shown are correct at time of printing, Phoenix Tapware reserves the right to make modifications without prior notice. Always use the physical product measurements for mark-ups and roughing-in as the line drawing shown may differ from the actual product over time. All me