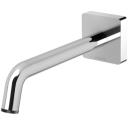

60

9

Ø19

190





## **AVAILABLE IN**







108-7620-00 Chrome

108-7620-10 Matte Black

108-7620-72

Matte Black / Brushed Rose Gold



Temperature Rating 1 - 75°C

Pressure Rating 150 - 500kPa





## MAINTENANCE AND CARE:

- All surfaces should be cleaned with mild liquid detergent or soap and water.
- Do not use cream cleaners or citrus based cleaning products, as they are abrasive.
- Use of unsuitable cleaning agents may damage the surface.
- Any damage caused in this way will not be covered by warranty.

Please visit https://www.phoenixtapware.com.au/warranty to view the full warranty



While we aim to ensure the specifications shown are correct at time of printing, Phoenix Tapware reserves the right to make modifications without prior notice. Always use the physical product measurements for mark-