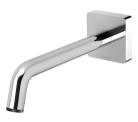

## TOI WALL BASIN OUTLET 180MM

60

4

Ø19





## **AVAILABLE IN**







108-7610-00 Chrome

108-7610-10 Matte Black

108-7610-72

Matte Black / Brushed Rose Gold

## INFORMATION

Temperature Rating 1 - 75°C

Pressure Rating 150 - 500kPa





## MAINTENANCE AND CARE:

- All surfaces should be cleaned with mild liquid detergent or soap and water.
- Do not use cream cleaners or citrus based cleaning products, as they are abrasive.
- Use of unsuitable cleaning agents may damage the surface.
- Any damage caused in this way will not be covered by warranty.

Please visit https://www.phoenixtapware.com.au/warranty to view the full warranty



While we aim to ensure the specifications shown are correct at time of printing, Phoenix Tapware reserves the right to make modifications without prior notice. Always use the physical product measurem